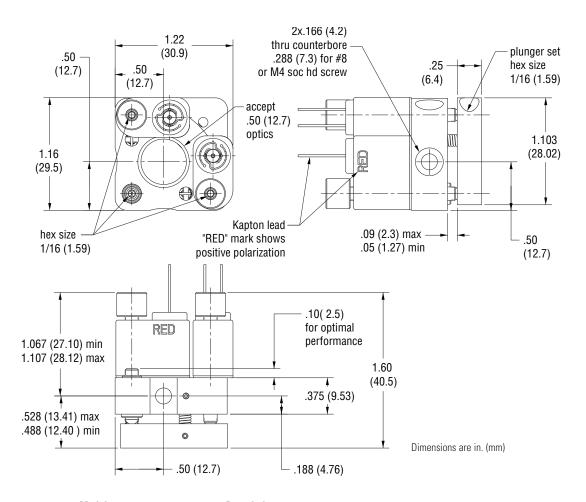

## **Advantages**

- Small and Compact
- Ultra High Vacuum Compatible (10-9 Torr)
- Outgas less than 5 ppm of volatile mass at 85° C over 3 hrs
- 1.5 µrad angular resolution and +/-4° of angular range

The 8885-UHV is our motorized pint-sized center mirror mount that allows high remote and precision alignment of the tip and tilt axes while adding only 0.5 in. (12.7 mm) of depth to this 0.5 inch (12.7 mm) diameter mount in UHV (10-9 Torr) environments. The two Picomotor actuators to each mount allows 1.5  $\mu$ rad of angular resolution and +/-  $4^{\circ}$  of angular range. With new implemented Kapton leads, the design virtues of this unit are critical in environments including vacuum ultraviolet (VUV) and extreme ultraviolet (EUV) applications. The 8885-UHV has been tested and measured to outgas levels less than 5 ppm of volatile mass at 85 °C over three hours. Mass Spectrograms detailing the exact outgassing compounds are available upon request. This pint-sized mount is fully compatible with the posts, pedestals, and mounts you already own.

| Specifications                   | 8885-UHV              |  |  |
|----------------------------------|-----------------------|--|--|
| Optic Diameter [in. (mm)]        | 0.5 (12.7)            |  |  |
| Motorized Axes                   | 2                     |  |  |
| Resolution- Angular (μrad)       | 1.5                   |  |  |
| Angular Range (°)                | ±4                    |  |  |
| Thread Type                      | #8 or M4 Counterbore  |  |  |
| Wire Type                        | Kapton                |  |  |
| Vacuum Compatibility             | 10 <sup>-9</sup> Torr |  |  |
| Cable Length [ft. (m)]           | 7 (2.1)               |  |  |
| Operating Temperature Range (°C) | 10-40                 |  |  |
| Mounting                         | Post                  |  |  |
| Connector Type                   | 4-Pin                 |  |  |