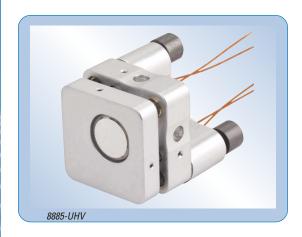

## **Advantages**

- Small and Compact
- Ultra High Vacuum Compatible (10-9 Torr)
- Outgas less than 5 ppm of volatile mass at 85° C over 3 hrs
- 1.5 µrad angular resolution and +/-4° of angular range

The 8885-UHV is our motorized pint-sized center mirror mount that allows high remote and precision alignment of the tip and tilt axes while adding only 0.5 in. (12.7 mm) of depth to this 0.5 inch (12.7 mm) diameter mount in UHV (10-9 Torr) environments. The two Picomotor actuators to each mount allows 1.5  $\mu$ rad of angular resolution and +/-  $4^{\circ}$  of angular range. With new implemented Kapton leads, the design virtues of this unit are critical in environments including vacuum ultraviolet (VUV) and extreme ultraviolet (EUV) applications. The 8885-UHV has been tested and measured to outgas levels less than 5 ppm of volatile mass at 85 °C over three hours. Mass Spectrograms detailing the exact outgassing compounds are available upon request. This pint-sized mount is fully compatible with the posts, pedestals, and mounts you already own.