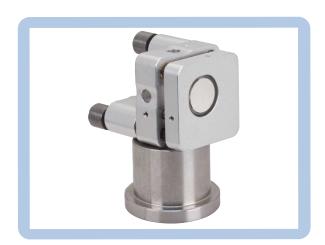

## **Advantages**

- Small and Compact
- Ultra High Vacuum Compatible (10-9 Torr)
- Outgas less than 5 ppm of volatile mass at 85° C over 3 hrs
- 1.5 µrad angular resolution and +/-4° of angular range

The 8885-UHV is our motorized pint-sized center mirror mount that allows high remote and precision alignment of the tip and tilt axes while adding only 0.5 in. (12.7 mm) of depth to this 0.5 inch (12.7 mm) diameter mount in UHV (10-9 Torr) environments. The two Picomotor actuators to each mount allows 1.5  $\mu$ rad of angular resolution and +/-  $4^{\circ}$  of angular range. With new implemented Kapton leads, the design virtues of this unit are critical in environments including vacuum ultraviolet (VUV) and extreme ultraviolet (EUV) applications. The 8885-UHV has been tested and measured to outgas levels less than 5 ppm of volatile mass at 85 °C over three hours. Mass Spectrograms detailing the exact outgassing compounds are available upon request. This pint-sized mount is fully compatible with the posts, pedestals, and mounts you already own.

## Ultra High Vacuum Motorized Pint-Sized Center Mirror Mount

| Model      | Description                                                           |
|------------|-----------------------------------------------------------------------|
| 8885-UHV   | Ultra High Vacuum Picomotor Pint-Sized Center Mount, 0.5 in. Diameter |
| 8742-4-KIT | Four-Axis 8742 Picomotor Controller/Driver Kit                        |
| 8758       | Hand Control Pad for 874X Picomotor Controller/Drivers                |