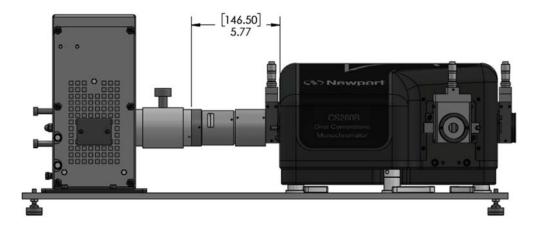

## Instructions:

This kit is used to secure a Cornerstone 260B to either a 1" grid optical table with ¼"-20 holes or to a Metric table with M6 holes at 25mm spacing.