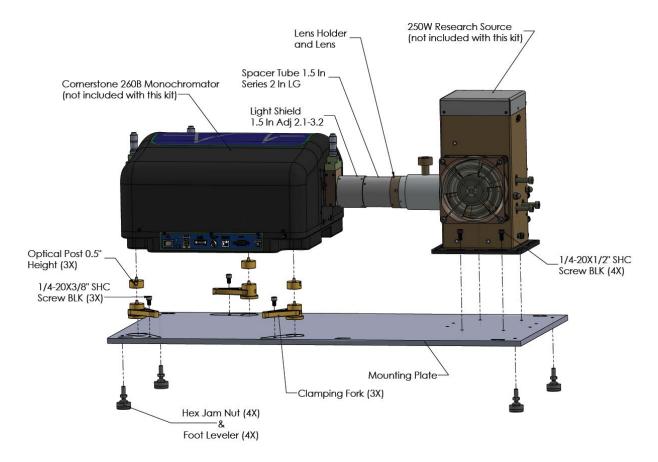

## Package Contents:

This package contains the following components:

- 1 ea Mounting Plate
- 3 ea 0.5 Inch Post Extender
- 3 ea Clamping Fork
- 4 ea Foot Leveler
- 4 ea Hex Jam Nut
- 1 ea Lens Holder
- 1 ea Lens
- 2 ea Red Caps
- 3 ea ¼-20 x 3/8" SHC Screw (Black Oxide)
- 4 ea ¼-20 x ½" SHC Screw (Black Oxide)
- 1 ea Spacer Tuber 1.5 In Series 2 In LG
- 1 ea Light Shield 1.5 In Adj 2.1-3.2 In

## Instructions:

This kit is used to secure a Cornerstone 260B to either a 1" grid optical table with ¼"-20 holes or to a Metric table with M6 holes at 25mm spacing.

## Assembly View:

Contact customer service if parts are missing or damaged.

Newport Corporation U.S.A. Office: 800-222-6440

P/N: M74104B REV. A