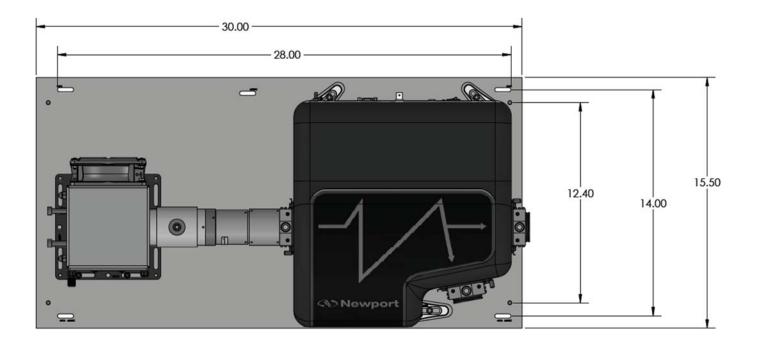

## Instructions:

This kit is used to secure a Cornerstone 260B to either a 1" grid optical table with ¼"-20 holes or to a Metric table with M6 holes at 25mm spacing.